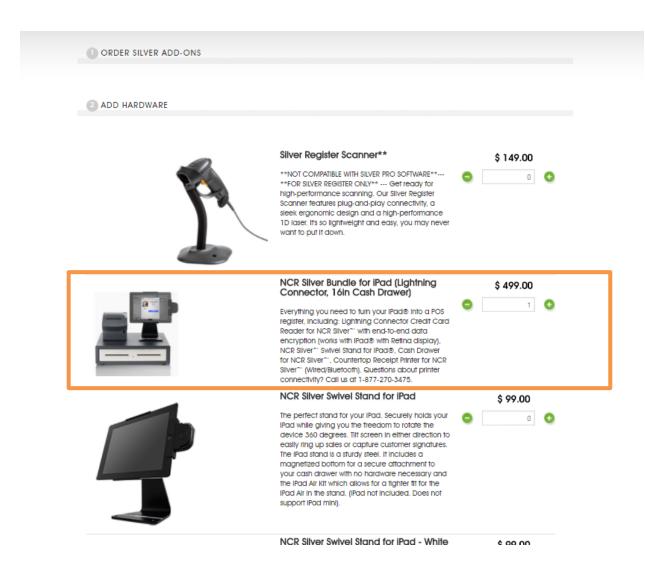

## 2. ADD HARDWARE

- Select the NCR Silver Bundle for iPad (Lightning Connector, 16in Cash Drawer)
- Change Quantity from 0 to 1
- Click Continue