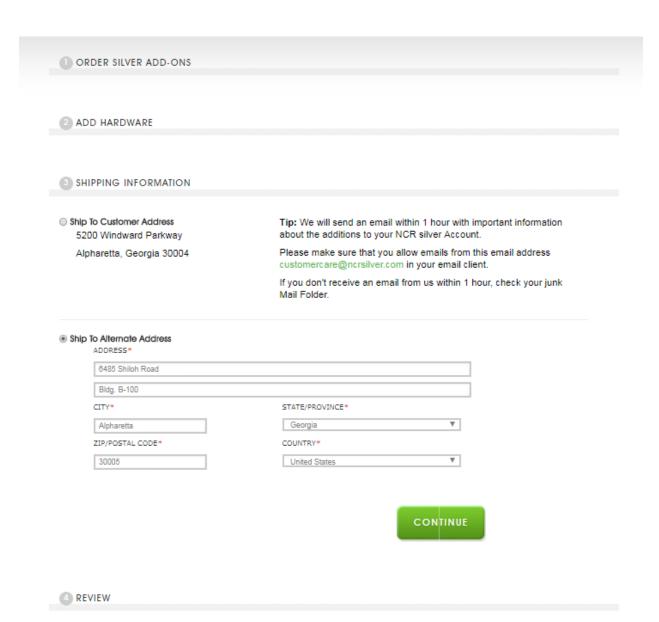

# Ordering Hardware Through NCR Back-Office

Visit: <a href="https://mystore.ncrsilver.com/app/Account/LogOn">https://mystore.ncrsilver.com/app/Account/LogOn</a>

• Click the drop-down and select "Buy Hardware"



### 1. ORDER SILVER ADD-ONS

- You Don't Need to Select a Service Plan
- Click Continue



## 2. ADD HARDWARE

- Select the NCR Silver Bundle for iPad (Lightning Connector, 16in Cash Drawer)
- Change Quantity from 0 to 1
- Click Continue



# 3. SHIPPING INFORMATION

- Enter in your Shipping Address
- Click Continue



### 4. REVIEW

- Review your order
- Select Shipping Method
- Accept the Terms and Conditions
- Click Place Order



| CHARGENAME                                                                                                                                                                                                                                                                                                                                                         | UNIT PRICE | QUANTITY        | TAX AMOUNT             | CHARGE AMOUNT |
|---------------------------------------------------------------------------------------------------------------------------------------------------------------------------------------------------------------------------------------------------------