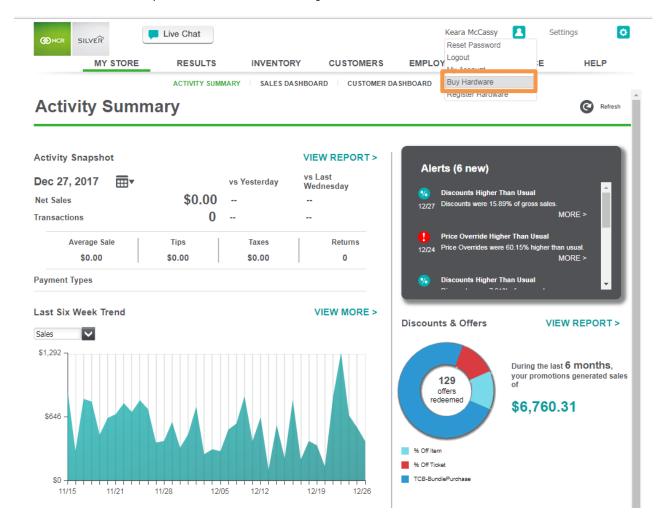

# Ordering Hardware Through NCR Back-Office

Visit: <a href="https://mystore.ncrsilver.com/app/Account/LogOn">https://mystore.ncrsilver.com/app/Account/LogOn</a>

• Click the drop-down and select "Buy Hardware"