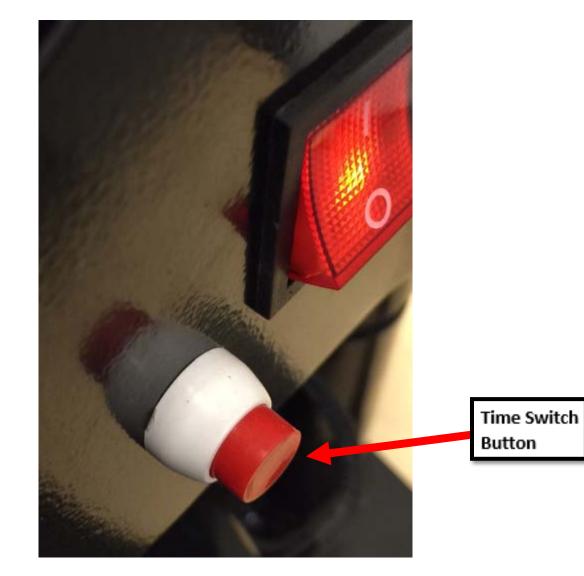

## Using the Heat Press

- First make sure the Heat Press has reached the Temperature you set it for (375°F)
- Once the Plate and Paper are set into the Heat Press close the press with the handle
- Then press the red button (Time Switch Button) located on the right side of the Heat Press
  - $\circ$   $\;$  This will then begin the count down until the plate is ready to be removed
    - The Heat Press will sound (beep) after the countdown (from 30 seconds) is complete
      - Once completed remove the printing materials (Plate and Paper)
    - Hit the red button (Time Switch Button) again to stop the beeping