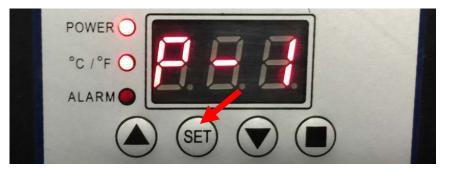

## Set Temperature & Time Clock to Heat Press

- Hit the **SET** button once
  - P-1 will appear on the screen

- $\circ$  Begin hitting the up  $\blacktriangle$  arrow to select your desired temperature
  - Set Heat Press Temperature to 375°F