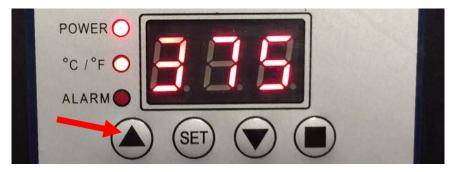

## Set Temperature & Time Clock to Heat Press

- Hit the **SET** button once
  - P-1 will appear on the screen

- $\circ$  Begin hitting the up  $\blacktriangle$  arrow to select your desired temperature
  - Set Heat Press Temperature to 375°F