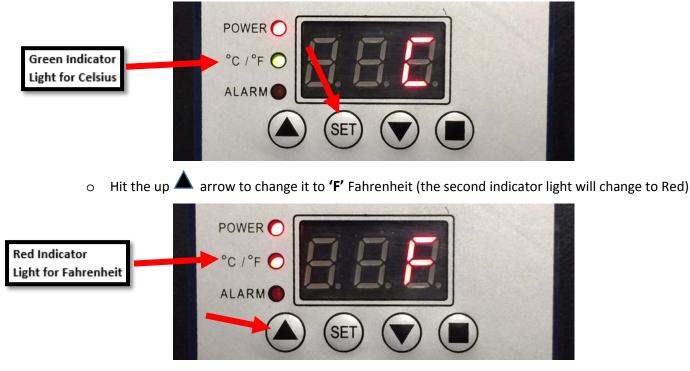

## **SHOUT 2D – Heat Press**

Set Heat Press from Celsius to Fahrenheit (if the second indicator light is Green, your Heat Press is set to Celcius)

- Press and <u>hold down</u> on the SET button for 10 seconds
  - You will briefly see P-3 appear on the Screen, contiunue to hold down until you see the **'C'** for Celsius appear. (See below image)

 Once completed Press and <u>hold down</u> on the SET button again for 10 seconds. This will return you back to the main screen.