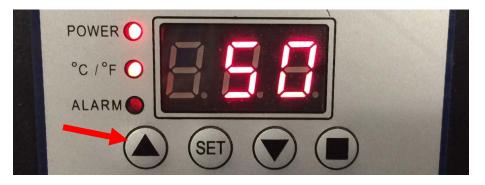

- Hit the **SET** button again (for the second time)
  - **P-2** will appear on the screen

- $\circ$  Begin hitting the up  $\blacktriangle$  arrow to select your desired timer (in seconds)
  - Set Heat Press Timer to 50 seconds (an additional 10 seconds may need to be added)