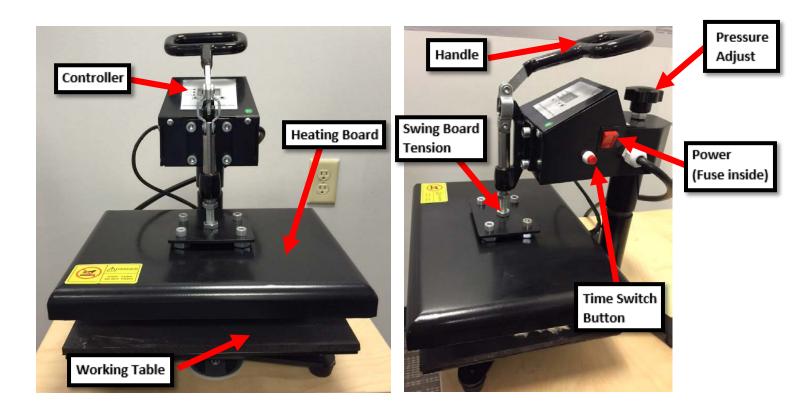

## **SHOUT 2D – Heat Press**

Set Heat Press from Celsius to Fahrenheit (if the second indicator light is Green, your Heat Press is set to Celcius)

- Press and <u>hold down</u> on the SET button for 10 seconds
  - You will briefly see P-3 appear on the Screen, contiunue to hold down until you see the **'C'** for Celsius appear. (See below image)

 Once completed Press and <u>hold down</u> on the SET button again for 10 seconds. This will return you back to the main screen.