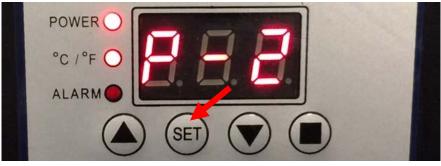

- Hit the **SET** button again (for the second time)
  - **P-2** will appear on the screen

- $\circ$  Begin hitting the up  $\blacktriangle$  arrow to select your desired timer (in seconds)
  - Set Heat Press Timer to 50 seconds (an additional 10 seconds may need to be added)