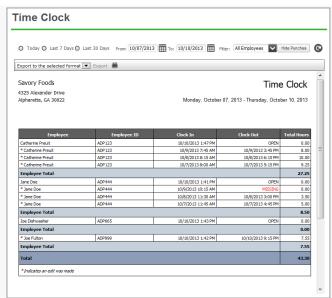

## **Time Clock Report**

The Time Clock shows the hours worked by your employees. We have two views of this report:

- Hide Punches is a summary view shows the total hours for each employee
- All Punches is a detailed view shows every time clock punch for each employee

- 1. Select **RESULTS > REPORTS > Time Clock**.
- 2. Select your date range.
- 3. Run the report for **All Employees** (default) or select a single employee from the list.
- Select your report view All Punches (default) to view all time clock punches or click Hide Punches to view the summary view.
- 5. Select @ .
  - We added an Employee ID field on the Employees screen. You will see the Employee ID shown in this report. You can enter your own number for this field if you've already assigned a unique ID to your employees for payroll purposes.

Detailed View with All Time