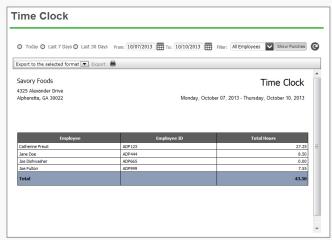

## **Time Clock Report**

The Time Clock shows the hours worked by your employees. We have two views of this report:

- Hide Punches is a summary view shows the total hours for each employee
- All Punches is a detailed view shows every time clock punch for each employee

We designed the summary view to allow you to easily view your employees' total hours and export that information from the Back Office, so that you can send it to your accountant and/or payroll system. To run this report.

## Punches Shown

Summary View with Total Hours by

Employee Shown